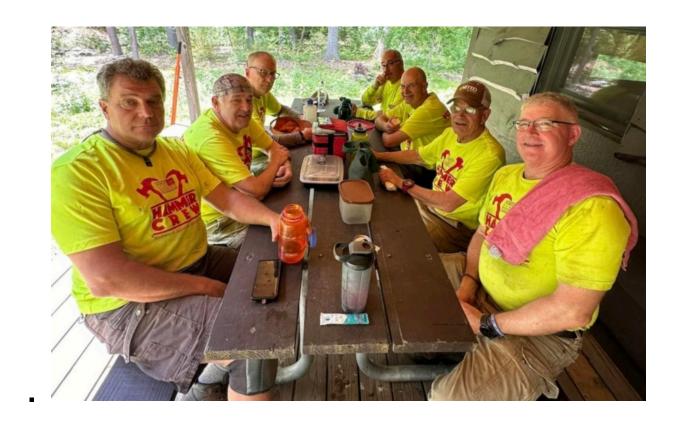

#### The Nobscot Hammer Crew Persists

May 31st, 2024 O Comments

Restoring a Scout camp... one hammer strike at a time Mayflower Council — Nestled amidst the rolling hills and towering pines of forest-covered stretches of Sudbury and Framingham lies Nobscot Scout Reservation, a treasured [...]