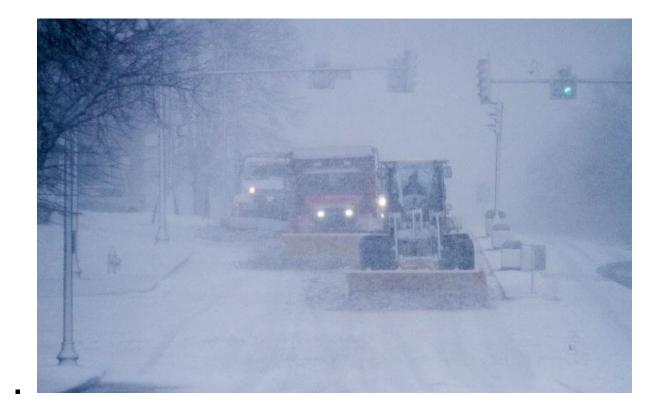

#### Council Service Center Adverse Weather Policy

February 12th, 2024|0 Comments

With the impending snow storm we would like to remind our community about our adverse weather policy. The council follows the lead of the Milford school system when setting its adverse weather policy. If [...]