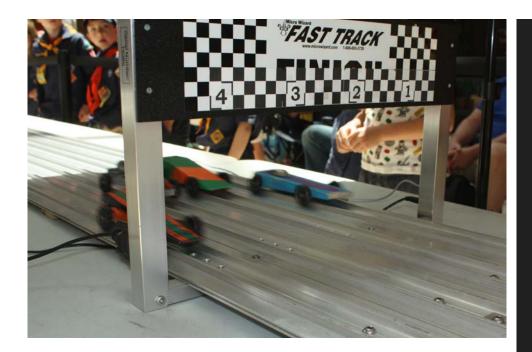

## APRIL 4, 2020 PINEWOOD DERBY

Headwaters District; Get Ready, Get Set!

Join the fun and represent your pack at the District Pinewood Derby!

The District Pinewood Derby is a race for the **top three Cub Scouts from each rank from every pack** in the District. They will all be competing to see who has the fastest car! Trophies will be given to the top three racers of each Cub Scout rank and a District Pinewood Patch for everyone who registers! Schedule below.

## Fun for the Whole Family

**Race for a Trophy** 

**Represent your Pack** 

Lions, Tigers, Wolves, Bears, Webelos & AOL

Who made the fastest car in the District?

Solomon Pond Mall 601 Donald Lynch Blvd Marlborough, MA