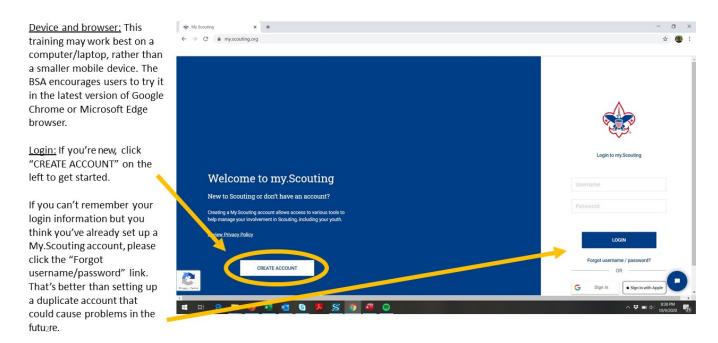

Down Load Step By Step Guide

Go to <a href="https://my.scouting.org">https://my.scouting.org</a> and log in with your username and password.