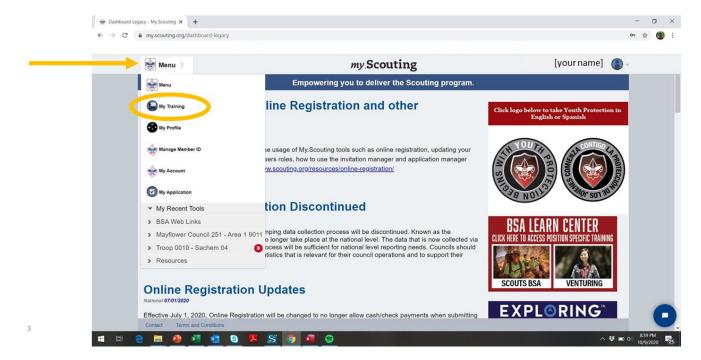

an observed or perceived power imbalance and is repeated or is likely to be repeated multiple times. This module covers various forms of bullying. After completing all three modules and passing the exam, it may take up to 24 hours to see your certificate in My.Scouting.org

## YPT Certification Test V2 — total time: 10m

This exam must be passed with a 75% or better passing criteria along with the other mandatory modules to receive credit for the YPT course. After completing all three modules and passing the exam, it may take up to 24 hours to see your certificate in My.Scouting.org

Down Load Step By Step Guide

Go to <a href="https://my.scouting.org">https://my.scouting.org</a> and log in with your username and password.



#### Click "Menu" to open the menu, then choose "My Training."